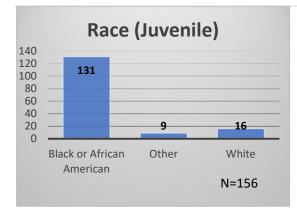

## Daily Data Dashboard – July 6, 2023 Demographics for JTDC Population Thursday Morning Midnight Count

Total # of probation Involved youth<sup>1</sup>: 1,231

<sup>&</sup>lt;sup>1</sup> Probation Active: Any youth who is pending sentencing with an active social history, has been formally placed on probation or supervision with Cook County Juvenile Probation on the date of the report. \*Age, Gender and Race for Criminal Court population (N=1) is not represented in this report.