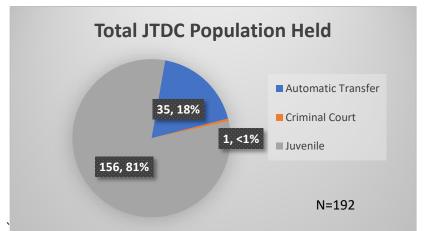

## Daily Data Dashboard – July 6, 2023 Demographics for JTDC Population Thursday Morning Midnight Count

Total # of probation Involved youth<sup>1</sup>: 1,231

<sup>&</sup>lt;sup>1</sup> Probation Active: Any youth who is pending sentencing with an active social history, has been formally placed on probation or supervision with Cook County Juvenile Probation on the date of the report. \*Age, Gender and Race for Criminal Court population (N=1) is not represented in this report.