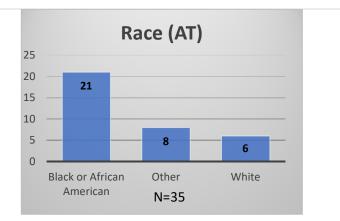

## Daily Data Dashboard – July 6, 2023 Demographics for JTDC Population Thursday Morning Midnight Count

Total # of probation Involved youth<sup>1</sup>: 1,231

<sup>&</sup>lt;sup>1</sup> Probation Active: Any youth who is pending sentencing with an active social history, has been formally placed on probation or supervision with Cook County Juvenile Probation on the date of the report. \*Age, Gender and Race for Criminal Court population (N=1) is not represented in this report.