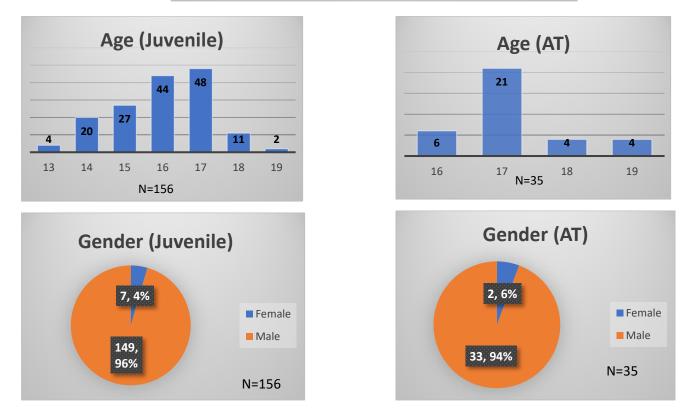

## Daily Data Dashboard – July 6, 2023 Demographics for JTDC Population Thursday Morning Midnight Count

Total # of probation Involved youth<sup>1</sup>: 1,231

<sup>&</sup>lt;sup>1</sup> Probation Active: Any youth who is pending sentencing with an active social history, has been formally placed on probation or supervision with Cook County Juvenile Probation on the date of the report. \*Age, Gender and Race for Criminal Court population (N=1) is not represented in this report.